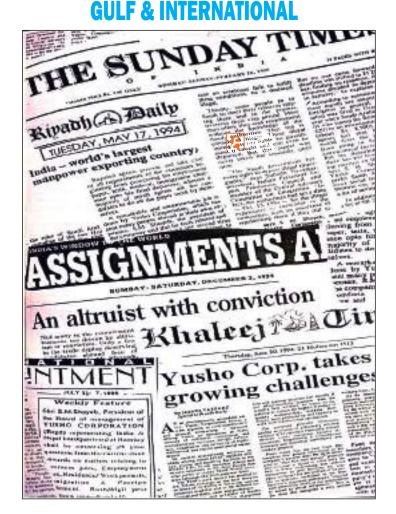

nied memhers of this team were Mr. Assim Al-Hokim, Mr. Ahmesi Alshid Al-Hadi & Mr. Ahmed Al-Arif.

For the strart up phase of the two. Several candidates for the required positions in the two upcoming plants for GRP & PE in the Western Province were interviewed by the team ut



Bombuy & Manila. After screening with the expertise of their experience quality workers were selected for both the upcoming projects.

The team appreciated the efforts of Mr. Yusuf Patni. Vice President of Yasho Corporation and their staff members in Bomhay for excellent arrangements in providing the skilled and best quality of manpower from India, Also, IPMS in Manila, Philippines under Mr. Hernundez extend their full cooperation to procure the quality of Manpower.

## APPRECIATION FROM LEADING ENGLISH NEWSPAPER













# **COMPLIMENT TESTIMONIALS**

| LETTER OF APPRECIATION